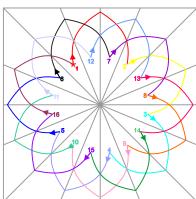

JADE - The shape of the Jade Templtae Range comes from the leaves of the Jade plant. All Templates in the Jade Series work well together and compliment each other.

The beautiful Jade Spinning Wheel is a lovely design that can play both traditional and modern, it is easy to quilt.



## JADE - Spinning Wheel 11½" x 6" Center

## **DESIGN IDEAS**

## RULER AND DESIGNS NOT TO SCALE







Watch the video tutorial at HandiQuilter.me/ruler-of-the-month/ ©2019 Handi Quilter • www.HandiQuilter.com • 1-877-MY-QUILT *Leonie West* for Handi Quilter







Watch the video tutorial at HandiQuilter.me/ruler-of-the-month/ ©2019 Handi Quilter • www.HandiQuilter.com • 1-877-MY-QUILT