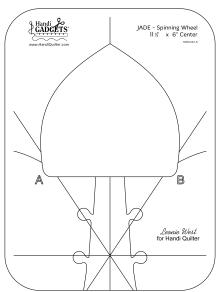

## JADE - Spinning Wheel 11½" x 6" Center

## RULER AND DESIGNS NOT TO SCALE

Watch the video tutorial at HandiQuilter.me/ruler-of-the-month/ ©2019 Handi Quilter • www.HandiQuilter.com • 1-877-MY-QUILT *Leonie West* for Handi Quilter

Watch the video tutorial at HandiQuilter.me/ruler-of-the-month/ ©2019 Handi Quilter • www.HandiQuilter.com • 1-877-MY-QUILT