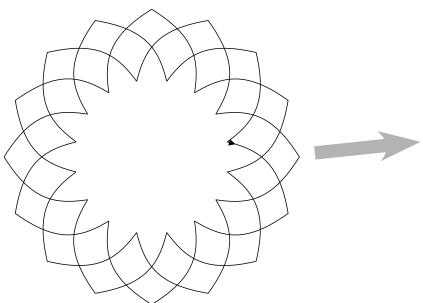

JADE - The shape of the Jade Templtae Range comes from the leaves of the Jade plant. All Templates in the Jade Series work well together and compliment each other.

The beautiful Jade Spinning Wheel is a lovely design that can play both traditional and modern, it is easy to quilt.

## **DESIGN IDEAS**